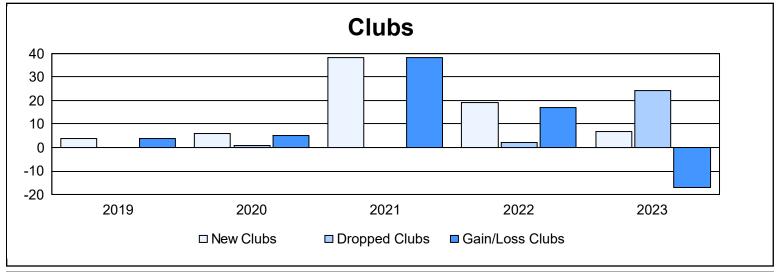

District 325 S As of June 2023 Cumulative

| Year      | New<br>Clubs | Dropped<br>Clubs | Gain/<br>Loss<br>Clubs | New<br>Members | Charter<br>Members | Reinstate<br>Members | Transfer<br>Members | Total<br>Member<br>Added | Total<br>Members<br>Dropped | Gain/<br>Loss<br>Members |
|-----------|--------------|------------------|------------------------|----------------|--------------------|----------------------|---------------------|--------------------------|-----------------------------|--------------------------|
| 2018-2019 | 4            | 0                | 4                      | 99             | 89                 | 8                    | 5                   | 201                      | 375                         | -174                     |
| 2019-2020 | 6            | 1                | 5                      | 79             | 142                | 9                    | 1                   | 231                      | 360                         | -129                     |
| 2020-2021 | 38           | 0                | 38                     | 605            | 899                | 5                    | 2                   | 1,511                    | 327                         | 1,184                    |
| 2021-2022 | 19           | 2                | 17                     | 296            | 419                | 14                   | 4                   | 733                      | 993                         | -260                     |
| 2022-2023 | 7            | 24               | -17                    | 150            | 165                | 61                   | 7                   | 383                      | 842                         | -459                     |
| Average   | 15           | 5                | 9                      | 246            | 343                | 19                   | 4                   | 612                      | 579                         | 32                       |